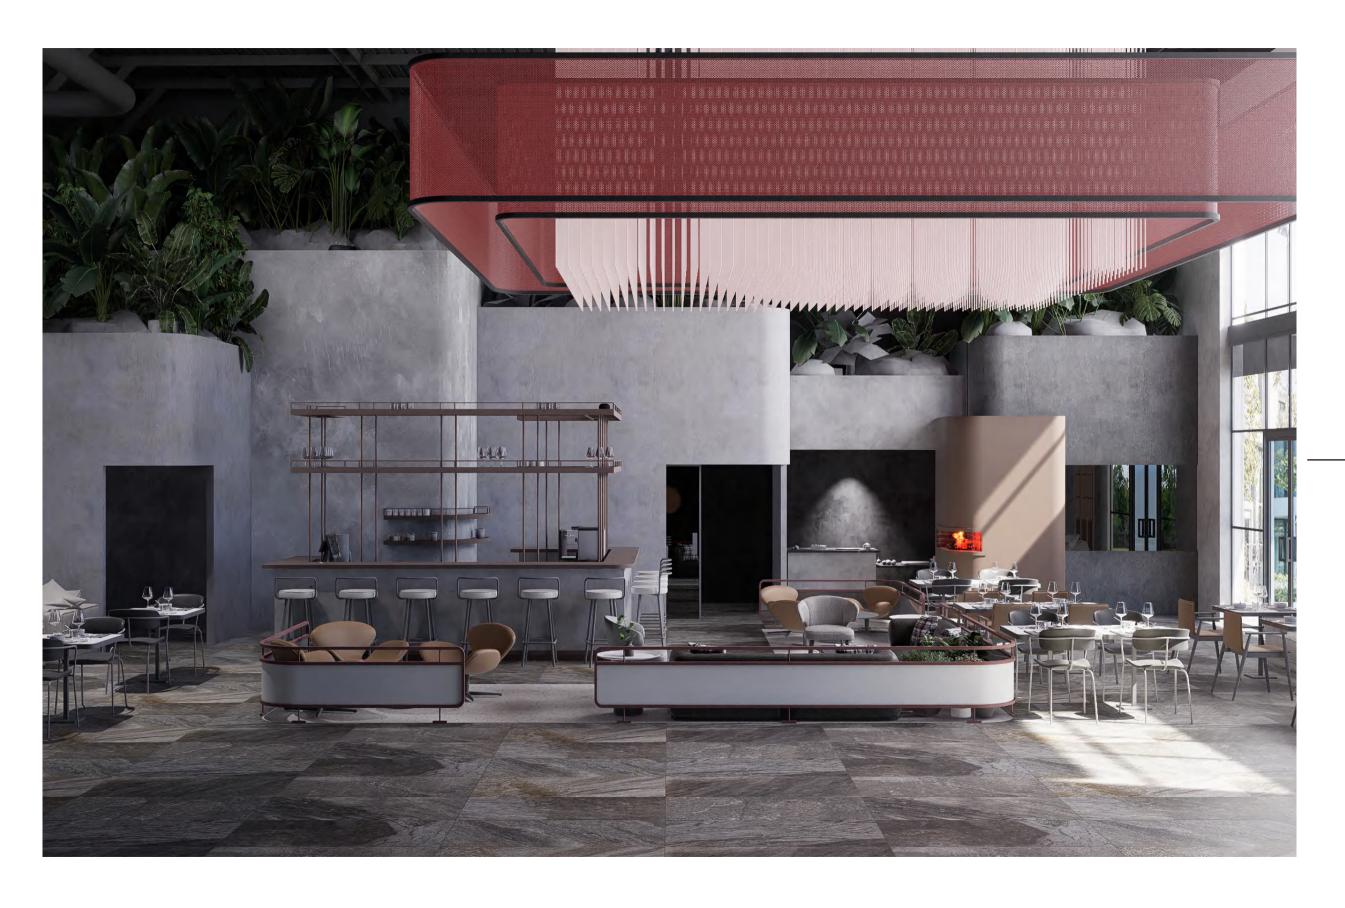

600x1200MM

以最纯粹的形式, 营造精致高级的空间质感. 以最简单的手法, 蕴含高雅的空间气质.

In its purest form,
Create a delicate and high-end space texture.
In the simplest way,
Contains elegant space temperament.

SS126195

600 x 1200 MM